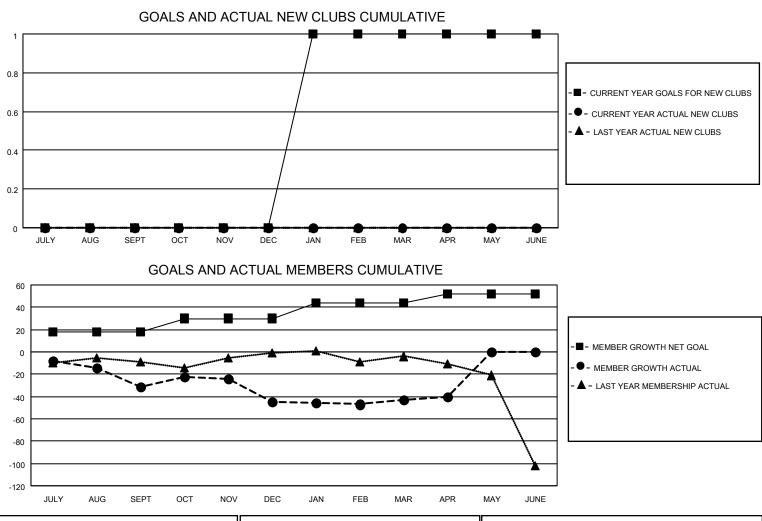

## LOCATION WASHINGTON

District 19 H

Results as of: 4/30/2021

| Clubs                 |               |           |               | Members               |                          |                         |                                                    |  |
|-----------------------|---------------|-----------|---------------|-----------------------|--------------------------|-------------------------|----------------------------------------------------|--|
| RESULTS FOR 2020-2021 |               |           |               | RESULTS FOR 2020-2021 |                          |                         |                                                    |  |
| QUARTER               | NEW CLUB GOAL | NEW CLUBS | DROPPED CLUBS | QUARTER ME            | EMBER GROWTH NET<br>GOAL | MEMBER GROWTH<br>ACTUAL | DROPPED<br>MEMBERS ACTUAL<br>(including transfers) |  |
| JULY/AUG/SEPT         | 0             | 0         | 0             | JULY/AUG/SEPT         | 18                       | 22                      | 47                                                 |  |
| OCT/NOV/DEC           | 0             | 0         | 1             | OCT/NOV/DEC           | 12                       | 42                      | 52                                                 |  |
| JAN/FEB/MAR           | 1             | 0         | 1             | JAN/FEB/MAR           | 14                       | 12                      | 9                                                  |  |
| APR/MAY/JUNE          | 0             | 0         | 0             | APR/MAY/JUNE          | 8                        | 7                       | 4                                                  |  |